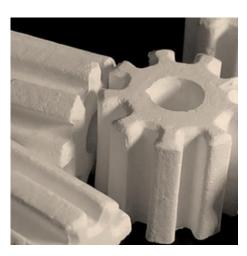

## RT-DR-24

Use: Inert for Midrex Reforming

RT-DR-24 is an inert support that is custom-made for the Midrex DRI process. It is also suitable for H2 production units that use natural gas and Coke Oven Gas (COG). Our unique ring shape for maximum pressure drop and high flow through the tube. Very high compressive strength between 30-50% higher than other catalysts.

RT-DR-24 is loaded at the bottom of the reformer tubes along with RT-DR-28 on the top and RT-DR-26 in the middle of the reformer tubes. This durable inert support is perfect for steam reforming. These catalysts offer high crush strength and good structural integrity.

| Diameter       | 32       | mm    |
|----------------|----------|-------|
| Length         | 28       | mm    |
| Bulk Density   | 980-1100 | kg/m3 |
| Crush Strength | ≥150     | Kg/p  |

Reformer Technology LLC <u>WWW.Reformer-Technology.com</u> Info@Reformer-Technology.com